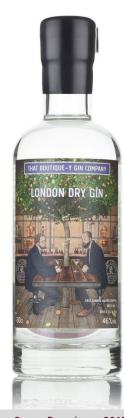

## THAT BOUTIQUE-Y GIN COMPANY

## **PROVENANCE:**

London, England

## **BRAND:**

That Boutique-y Gin Company

## **STYLE:**

London dry

## ABV:

46%

**PACK SIZES:** 50cl

# MIYAGAWA CITRUS GIN

#### **Product:**

- An excellent London dry gin produced by the East London Liquor Company in Bow Wharf, London
- A trio of citrus varieties sit at the core of this gin, including lime, orange and the eponymous miyagawa
- Miyagawa is a type of Japanese satsuma which is rather uncommon on these shores

#### Pack:

Distillery founder Alex and distiller Tom sit outside ELLC, underneath a magical citrus tree bequeathing them a bounty of different citrus – just like what you'll find in the gin